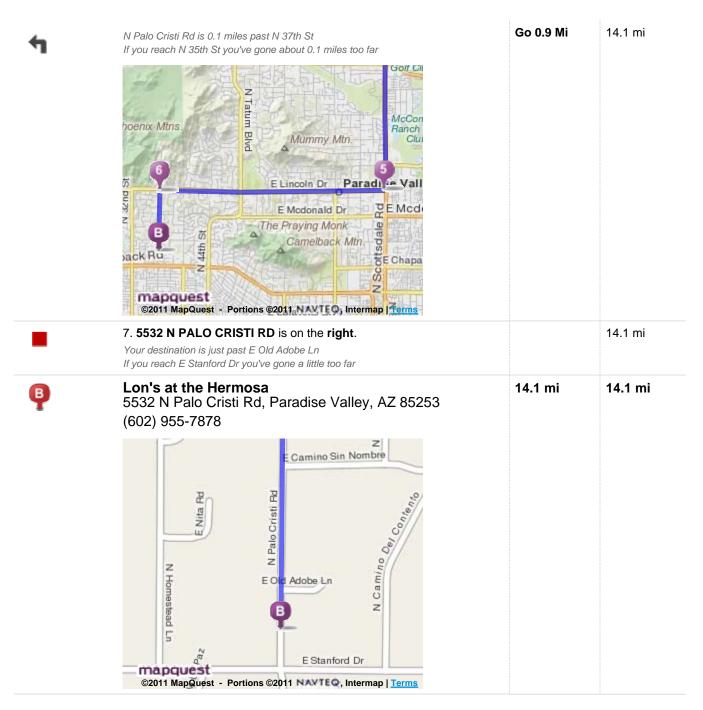

| P  | <b>Fairmont</b><br>7575 E Princess Dr, Scottsdale, AZ 85255<br>(480) 585-4848                                                                                  | Miles Per<br>Section | Miles<br>Driven |
|----|----------------------------------------------------------------------------------------------------------------------------------------------------------------|----------------------|-----------------|
| •  | 1. Start out going southeast on E Princess Dr.                                                                                                                 | Go 0.01 Mi           | 0.01 mi         |
| Ð  | 2. Make a U-turn onto E Princess Dr.<br>If you reach N 77th St you've gone about 0.2 miles too far                                                             | Go 0.2 Mi            | 0.2 mi          |
| 7  | 3. Enter next roundabout and take the 2nd exit onto <b>E Princess Blvd</b> .                                                                                   | Go 0.5 Mi            | 0.7 mi          |
| 4  | 4. Turn left onto N Scottsdale Rd. If you are on E Princess Dr and reach N Allied Way you've gone about 0.3 miles too far                                      | Go 8.0 Mi            | 8.6 mi          |
| L) | <b>5. Turn right</b> onto <b>E Lincoln Dr</b> .<br>E Lincoln Dr is 0.1 miles past E Tuckey Ln<br>If you reach E Citrus Way you've gone about 0.1 miles too far | Go 4.5 Mi            | 13.2 mi         |
|    | 6. Turn left onto N Palo Cristi Rd.                                                                                                                            |                      |                 |